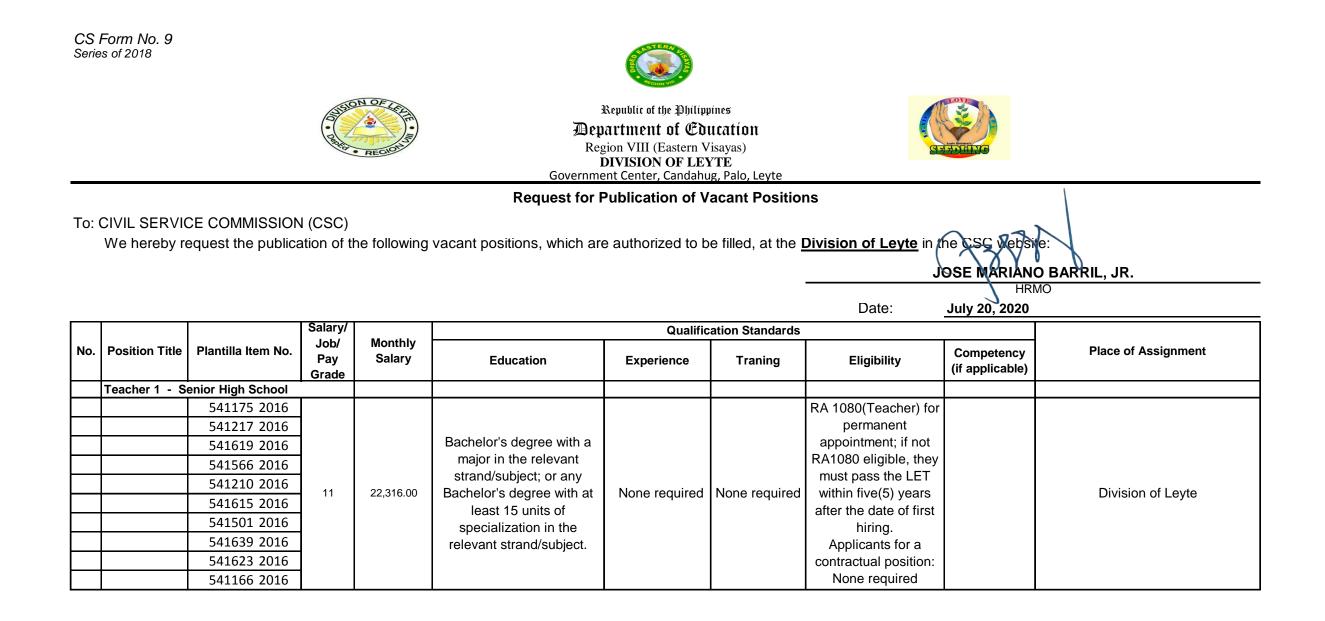

Interested and qualified applicants should signify their interest in writing. Attach the following documents to the application letter and send to the address below not later than

1. Fully accomplished Personal Data Sheet (PDS) with recent passport-sized picture (CS Form No. 212, Revised 2017) which can be downloaded at www.csc.gov.ph; 2. Performance rating in the present position for one (1) year (if applicable);

3. Photocopy of certificate of eligibility/rating/license; and

4. Photocopy of Transcript of Records.

**QUALIFIED APPLICANTS** are advised to hand in or send through courier/email their application to:

(Head of Office/Agency)

(Position Litle)

(Complete Office Address)

(E-mail Address)

APPLICATIONS WITH INCOMPLETE DOCUMENTS SHALL NOT BE ENTERTAINED.