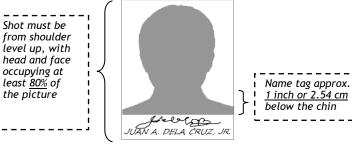

## **ID PHOTO**

- Philippine passport size
- showing 80% face capture
- in bare face & showing left and right ears
- with handwritten (not computer generated) name tag showing signature over printed full name

(see illustration & more specifications at the back)

Instructions: READ ADMISSION AND APPLICATION REQUIREMENTS AT THE BACK PAGE. DO NOT APPLY IF NOT QUALIFIED. Fill in all the required information. DO NOT leave an item blank. If item is not applicable, indicate "N/A".